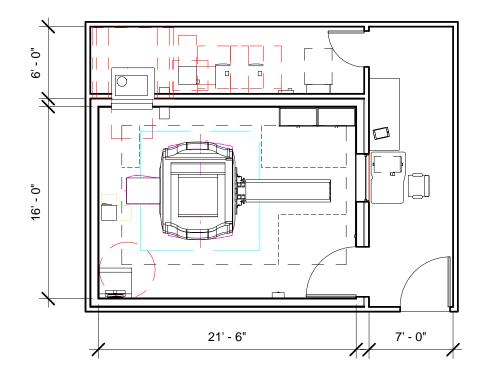

## Signa Creator/Explorer - PLAN

| Project number | 8-254     |                    |
|----------------|-----------|--------------------|
| Date           | 23.FEB.16 | A-2                |
| Drawn by       | Genpact   |                    |
| Checked by     | -         | Scale 1/8" = 1'-0" |

| Specialty Equipment Schedule        |            |       |  |
|-------------------------------------|------------|-------|--|
| Description                         | Weight lbs | BTU   |  |
| 1.5 T MAGNET                        | 13115      | 8191  |  |
| PATIENT TRANSPORT TABLE             | 279        | 0     |  |
| SPT PHANTOM CABINET                 | 350        | 0     |  |
| BLOWER BOX                          | 46         | 3412  |  |
| SHIELD COOLER CABINET               | 264        | 1706  |  |
| MAIN DISCONNECT CONTROL             | 350        | 900   |  |
| MAGNET RUNDOWN UNIT                 | 8          | 0     |  |
| MAGNET MONITOR                      | 11         | 819   |  |
| ROOM SUPPLY CABINET                 | 0          | 0     |  |
| ROOM SUPPLY CABINET                 | 0          | 0     |  |
| OPERATOR WORKSPACE WITH LCD MONITOR | 0          | 4948  |  |
| OPERATOR WORKSPACE CABINET          | 141        | 0     |  |
| PATIENT ALERT CONTROL BOX           | 0          | 0     |  |
| WORKSTATION TABLE                   | 0          | 0     |  |
| PET CHILLER                         | 350        | 0     |  |
| PET CHILLER                         | 350        | 0     |  |
| BLOWER BOX                          | 1962       | 17064 |  |