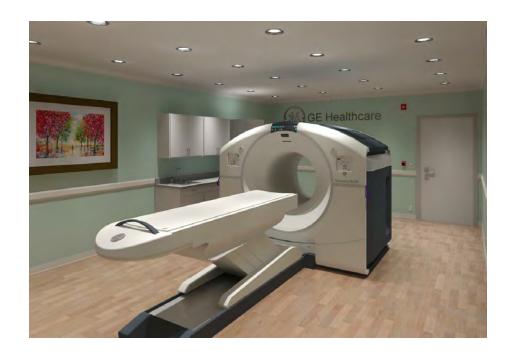

## **DISCOVERY MI-DR - RENDERING**

| Project number | 12-34     |
|----------------|-----------|
| Date           | 28.FEB.17 |
| Drawn by       | Genpact   |
| Checked by     | -         |

A-1

| Specialty Equipment Schedule    |            |       |
|---------------------------------|------------|-------|
| Description                     | Weight lbs | BTU   |
| DISCOVERY MI-DR                 | 9929       | 23890 |
| PATIENT TABLE (WITHOUT PATIENT) | 1803       | 1023  |
| STORAGE CABINET                 | 99         | 0     |
| UPS                             | 619        | 5122  |
| POWER DISTRIBUTION UNIT         | 800        | 3399  |
| PARC4                           | 674        | 7897  |
| LARGE TABLE OPERATOR'S CONSOLE  | 341        | 3201  |
| MAIN DISCONNECT                 | 125        | 0     |

Hold the Left Click for Rotating around
Use the Scroll for Zooming in and out
Hold Left click + Ctrl Key to change perspective

Discovery MI-DR