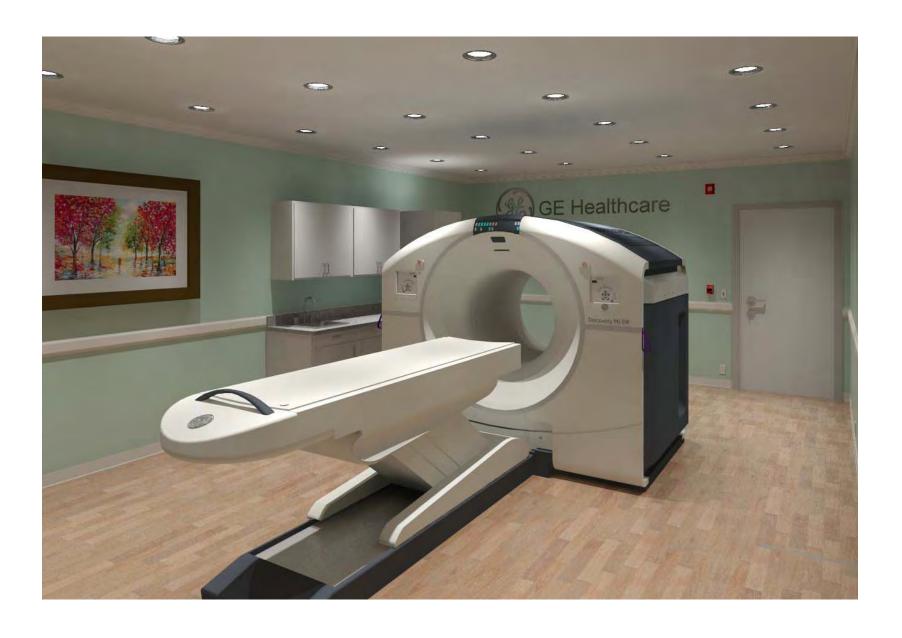

## **DISCOVERY MI-DR - RENDERING**

| Project number | 12-34     |
|----------------|-----------|
| Date           | 28.FEB.17 |
| Drawn by       | Genpact   |
| Checked by     | -         |

A-1

| Specialty Equipment Schedule    |            |       |
|---------------------------------|------------|-------|
| Description                     | Weight lbs | BTU   |
| DISCOVERY MI-DR                 | 9929       | 23890 |
| PATIENT TABLE (WITHOUT PATIENT) | 1803       | 1023  |
| STORAGE CABINET                 | 99         | 0     |
| UPS                             | 619        | 5122  |
| POWER DISTRIBUTION UNIT         | 800        | 3399  |
| PARC4                           | 674        | 7897  |
| LARGE TABLE OPERATOR'S CONSOLE  | 341        | 3201  |
| MAIN DISCONNECT                 | 125        | 0     |

Hold the Left Click for Rotating around
Use the Scroll for Zooming in and out
Hold Left click + Ctrl Key to change perspective

Discovery MI-DR