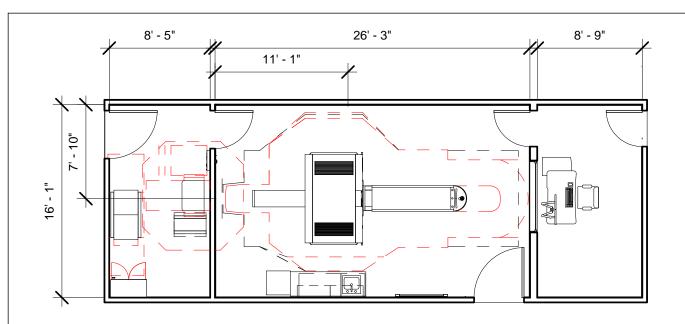

## **DISCOVERY MI-DR - PLAN**

| Project number | 12-34     |                    |
|----------------|-----------|--------------------|
| Date           | 28.FEB.17 | A-2                |
| Drawn by       | Genpact   |                    |
| Checked by     | -         | Scale 1/8" = 1'-0" |
|                |           |                    |