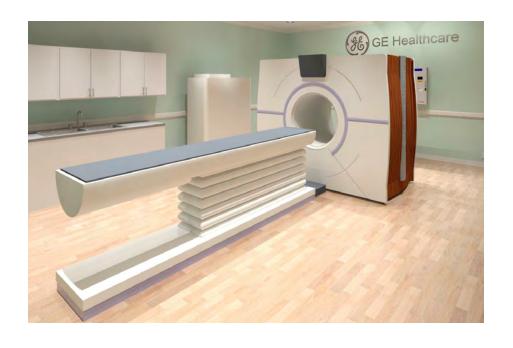

Hold the Left Click for Rotating around Use the Scroll for Zooming in and out

6-96 - Revolution CT

Click for Site Planning Support