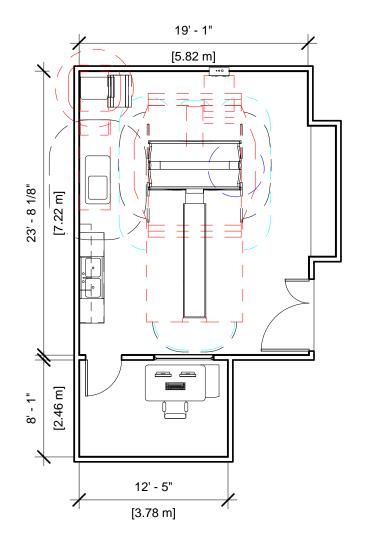

## **REVOLUTION CT - PLAN & SCHEDULE**

| Project number | 6-96      |                    |
|----------------|-----------|--------------------|
| Date           | 13.FEB.17 | A-2                |
| Drawn by       | GENPACT   |                    |
| Checked by     |           | Scale 1/8" = 1'-0" |
|                |           |                    |

| Specialty Equipment Schedule         |              |       |  |  |
|--------------------------------------|--------------|-------|--|--|
| Description                          | Weight (lbs) | BTU   |  |  |
| CONTROL ROOM                         |              |       |  |  |
| REVOLUTION MANUAL ADJUSTABLE TABLE   | 0            | 0     |  |  |
| CONSOLE CABINET & LCD MONITORS       | 216          | 5102  |  |  |
| EXAM ROOM                            |              |       |  |  |
| UPS SYSTEM                           | 619          | 5122  |  |  |
| SYSTEMS CABINET                      | 899          | 17805 |  |  |
| POWER DISTRIBUTION UNIT              | 795          | 1201  |  |  |
| MAIN DISCONNECT CONTROL              | 132          | 0     |  |  |
| REVOLUTION CT (INCLUDES TABLE BTU'S) | 6545         | 21754 |  |  |
| REVOLUTION CT (INCLUDES TABLE BTU'S) | 6545         | 21754 |  |  |
| REVOLUTION CT (INCLUDES TABLE BTU'S) | 6545         | 21754 |  |  |
| REVOLUTION CT (INCLUDES TABLE BTU'S) | 6545         | 21754 |  |  |
| PATIENT TABLE                        | 2259         | 0     |  |  |