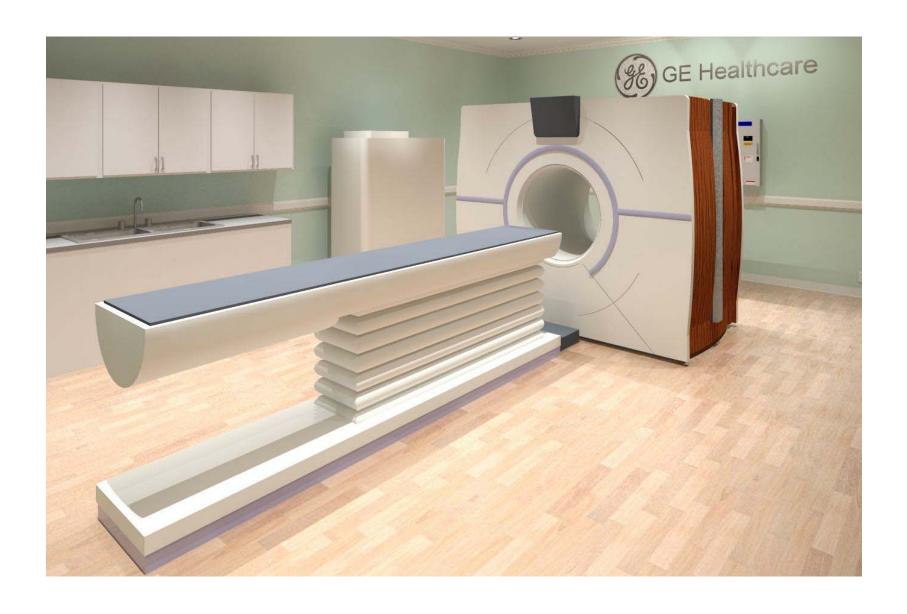

## **REVOLUTION CT - RENDERING**

| Project number | 6-96      |                   |
|----------------|-----------|-------------------|
| Date           | 13.FEB.17 | A-1               |
| Drawn by       | GENPACT   |                   |
| Checked by     |           | Scale 12" = 1'-0" |
|                |           |                   |