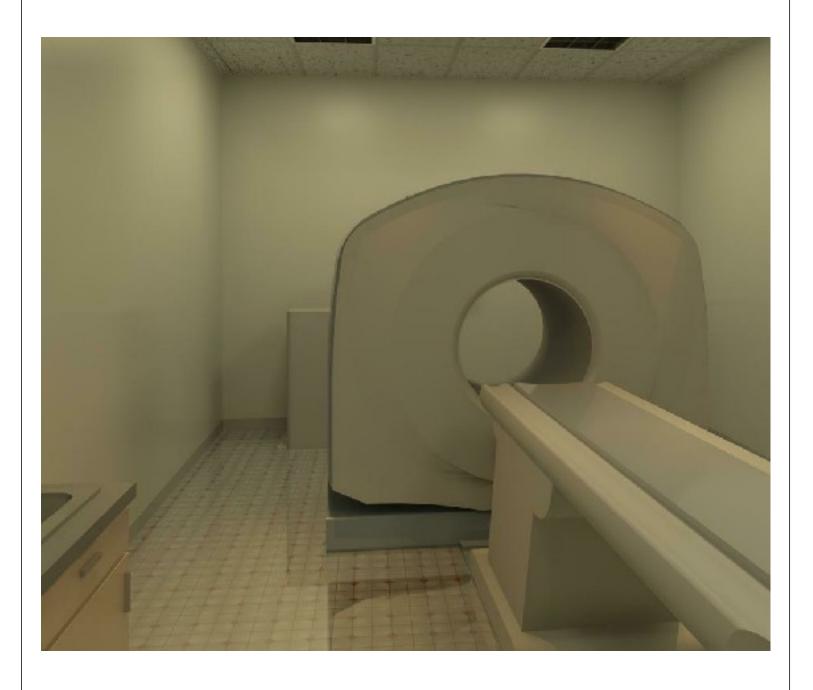

| OPTIMA CT660/66 | 60Pro - Rendei | ring  |
|-----------------|----------------|-------|
| Project number  | 6-78R          |       |
| Date            | 03.MAR.14      | A-1   |
| Drawn by        | DMH            |       |
| Checked by      | DMH            | Scale |