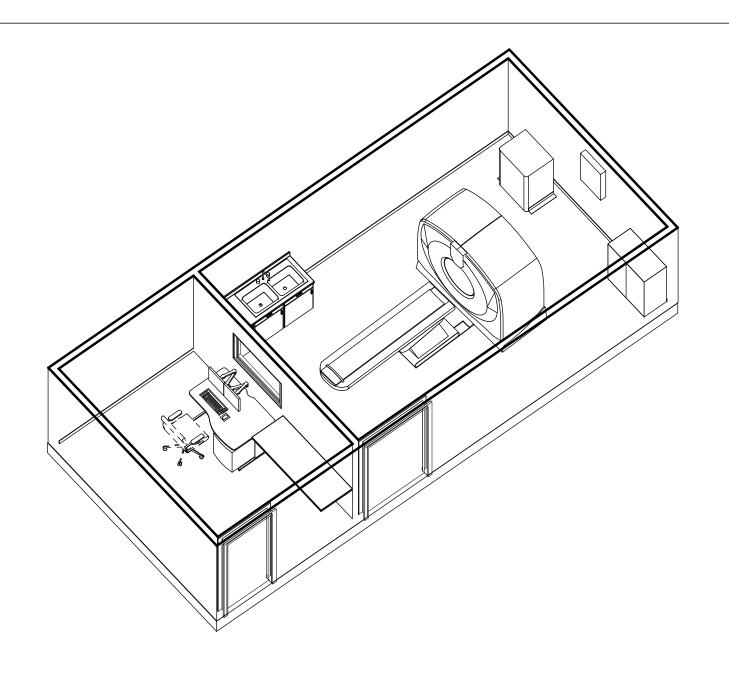

| OPTIMA CT660/660Pro - Isometric View |           |       |  |
|--------------------------------------|-----------|-------|--|
| Project number                       | 6-78R     |       |  |
| Date                                 | 03.MAR.14 | A-3   |  |
| Drawn by                             | DMH       |       |  |
| Checked by                           | DMH       | Scale |  |