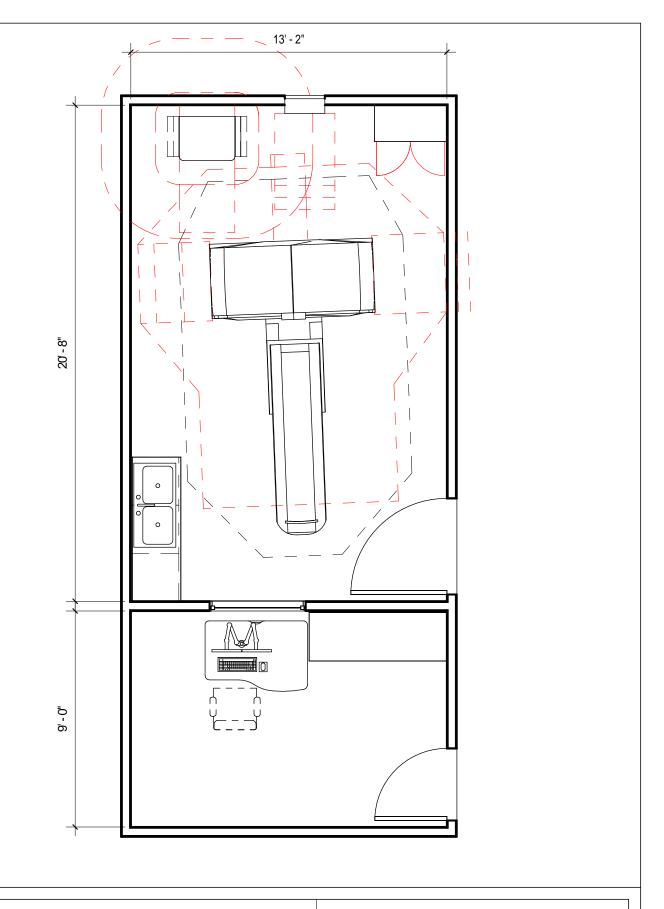

Healthcare Project Implementation

| OPTIMA C1660/66 | ouPro     |                   |
|-----------------|-----------|-------------------|
| Project number  | 6-78R     |                   |
| Date            | 03.MAR.14 | A-2               |
| Drawn by        | DMH       |                   |
| Checked by      | DMH       | Scale 1/4" = 1'-0 |