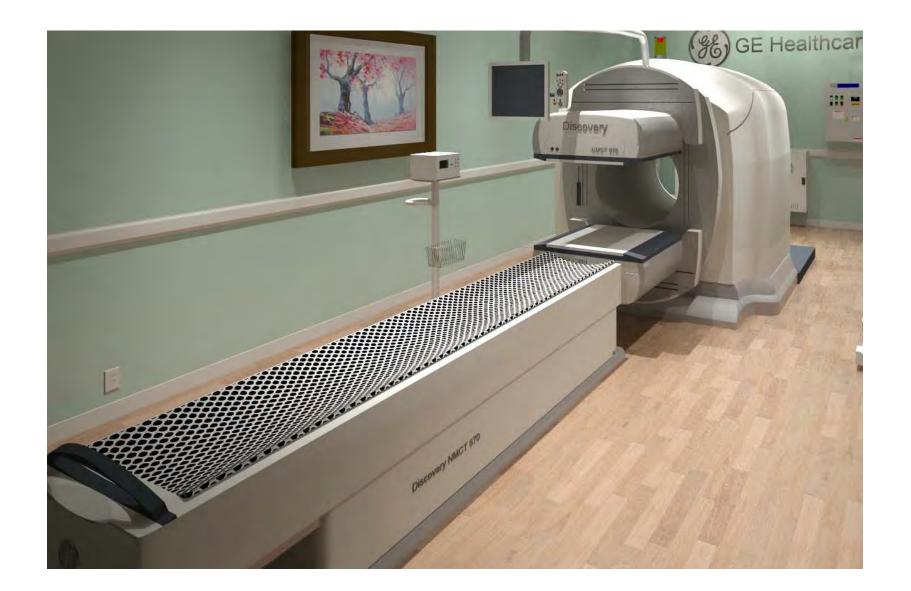

| DISCOVERY NMC  | :T670 - RENDE | RING              |
|----------------|---------------|-------------------|
| Project number | 7-76          |                   |
| Date           | 19.JULY.17    | A-1               |
| Drawn by       | GENPACT       |                   |
| Checked by     |               | Scale 12" = 1'-0" |