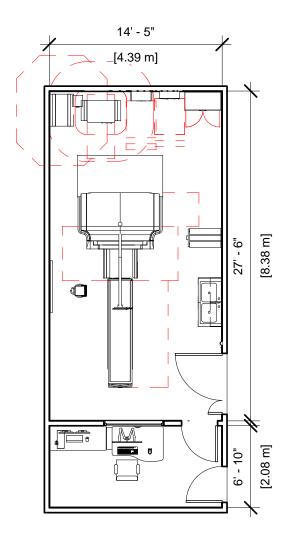

DISCOVERY NMCT 670 - PLAN & SCHEDULE
Project number 7-76
Date 19.JULY.17
A-2

GENPACT

Drawn by

Checked by

| Description                   | Weight (lbs) | BTU   |
|-------------------------------|--------------|-------|
| CONTROL ROOM                  |              |       |
| FREEDOM WORKSPACE LARGE TABLE | 147          | 8191  |
| ESTOP PUSHBUTTON              | 0            | 0     |
| XELERIS WORK STATION          | 55           | 255   |
| EXAM ROOM                     | •            |       |
| STORAGE CABINET               | 99           | 0     |
| R-WAVE RECORDER               | 6            | 0     |
| OPERATORS CONSOLE             | 194          | 0     |
| DISCOVERY NM/CT 670 GANTRY    | 9930         | 18771 |
| UPS SYSTEM                    | 350          | 3399  |
| POWER DISTRIBUTION UNIT       | 771          | 5119  |
| POWER INPUT DISTRIBUTION BOX  | 22           | 0     |
| MAIN DISCONNECT CONTROL       | 90           | 0     |
| COLLIMATOR CART               | 1058         | 0     |
| TABLE                         | 1521         | 0     |