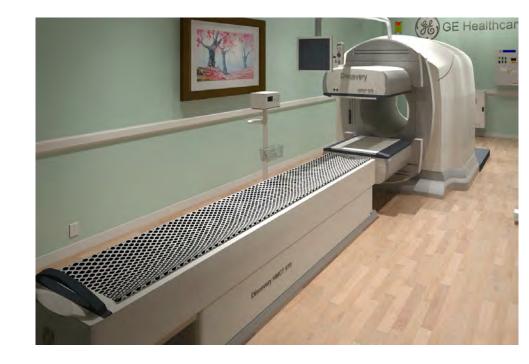

| DISCOVERY NMC  | :T670 - RENDE | RING              |
|----------------|---------------|-------------------|
| Project number | 7-76          |                   |
| Date           | 19.JULY.17    | A-1               |
| Drawn by       | GENPACT       |                   |
| Checked by     |               | Scale 12" = 1'-0" |