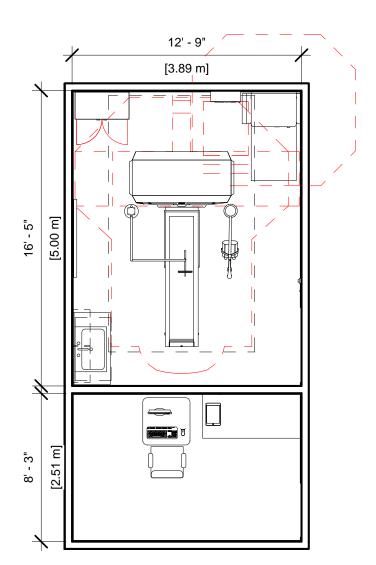

## REVOLUTION ACTACTS- FLOOR PLAN & SCHEDULE

| Project number | 6-110          |                     |
|----------------|----------------|---------------------|
| Date           | 18.SEP.17      | A-2                 |
| Drawn by       | <b>GENPACT</b> |                     |
| Checked by     |                | Scale 3/16" = 1'-0" |
|                |                |                     |

| Specialty Equipment Schedule                       |              |       |  |  |
|----------------------------------------------------|--------------|-------|--|--|
| Description                                        | Weight (lbs) | BTU   |  |  |
| CONTROL ROOM                                       |              |       |  |  |
| NARROW OPERATORS CONSOLE                           | 301          | 2866  |  |  |
| EXAM ROOM                                          |              |       |  |  |
| POWER DISTRIBUTION UNIT                            | 300          | 700   |  |  |
| MAIN DISCONNECT CONTROL                            | 90           | 0     |  |  |
| INJECTOR HEAD ON OVERHEAD COUNTERPOISED SUSPENSION | 79           | 0     |  |  |
| MONITOR ON OVERHEADCOUNTERPOISED SUSPENSION        | 61           | 300   |  |  |
| STORAGE CABINET                                    | 99           | 0     |  |  |
| Revactgn GANTRY & TABLE                            | 3108         | 15524 |  |  |