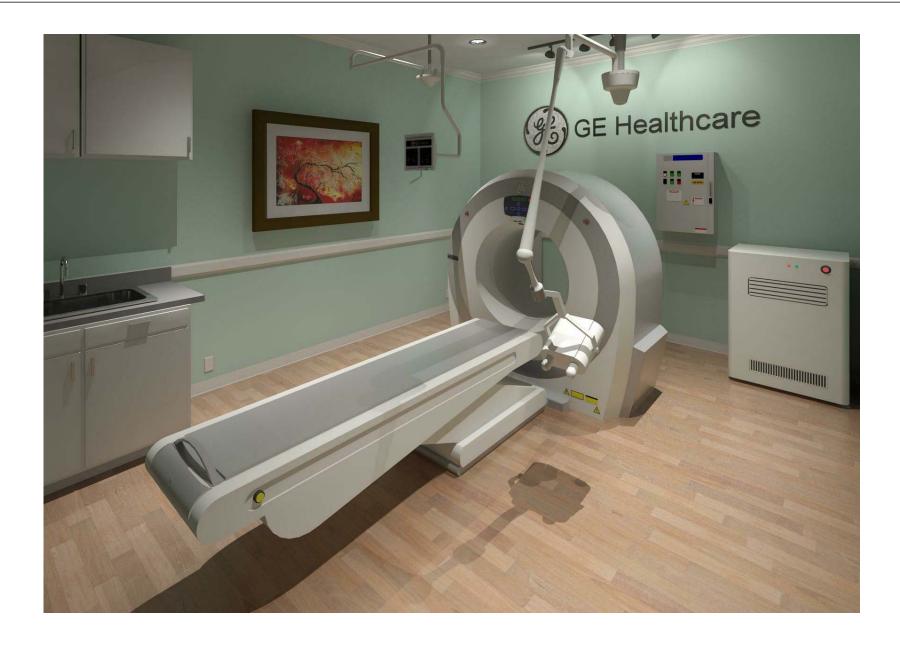

## **REVOLUTION ACTACT-RENDERING**

| Project number | 6-110     |                   |
|----------------|-----------|-------------------|
| Date           | 18.SEP.17 | A-1               |
| Drawn by       | GENPACT   |                   |
| Checked by     |           | Scale 12" = 1'-0" |
|                |           |                   |