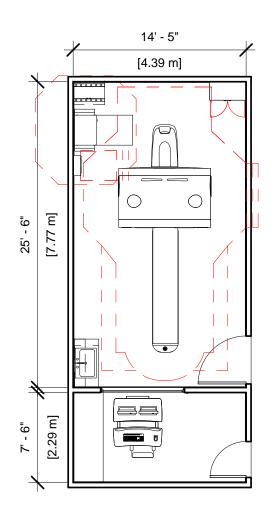

| Specialty Equipment Schedule  |              |       |  |
|-------------------------------|--------------|-------|--|
| Description                   | Weight (lbs) | BTU   |  |
| Control Room                  |              |       |  |
| OPERATOR'S CONSOLE / COMPUTER | 493          | 6901  |  |
| Exam Room                     |              |       |  |
| UPS                           | 619          | 5122  |  |
| STORAGE CABINET               | 99           | 0     |  |
| POWER DISTRIBUTION UNIT       | 800          | 3399  |  |
| MAIN DISCONNECT CONTROL       | 0            | 0     |  |
| DISCOVERY STE                 | 8137         | 34000 |  |
| PATIENT TABLE                 | 1854         | 699   |  |

DISCOVERY STE - PLAN & SCHEDULE

 Project number
 12-14

 Date
 07.JULY.17

 Drawn by
 GENPACT

 Checked by
 Scale
 1/8" = 1'-0"

Hold the Left Click for Rotating around Use the Scroll for Zooming in and out

12-14 Discovery STE