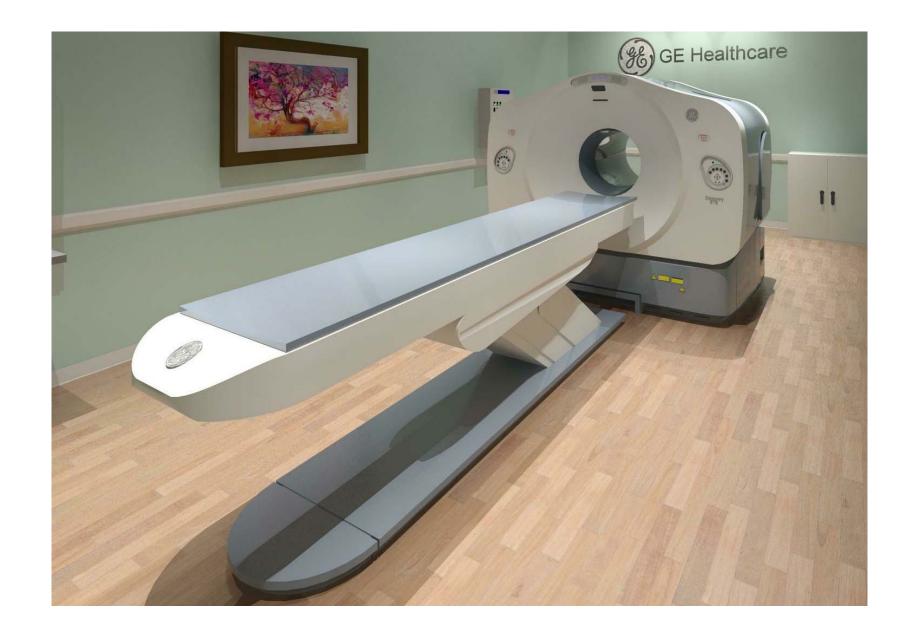

| DISCOVERY STE - RENDERING |            |                   |  |
|---------------------------|------------|-------------------|--|
| Project number            | 12-14      |                   |  |
| Date                      | 07.JULY.17 | A-1               |  |
| Drawn by                  | GENPACT    |                   |  |
| Checked by                |            | Scale 12" = 1'-0" |  |