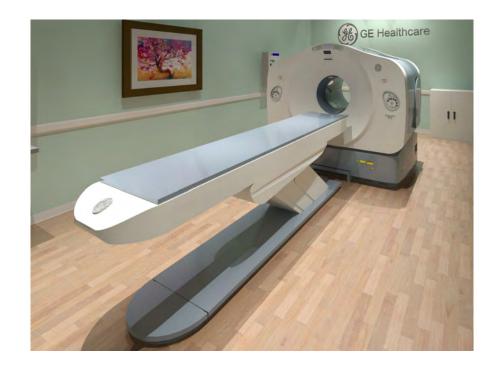

| DISCOVERY STE - RENDERING |            |                   |  |
|---------------------------|------------|-------------------|--|
| Project number            | 12-14      |                   |  |
| Date                      | 07.JULY.17 | A-1               |  |
| Drawn by                  | GENPACT    |                   |  |
| Checked by                |            | Scale 12" = 1'-0" |  |