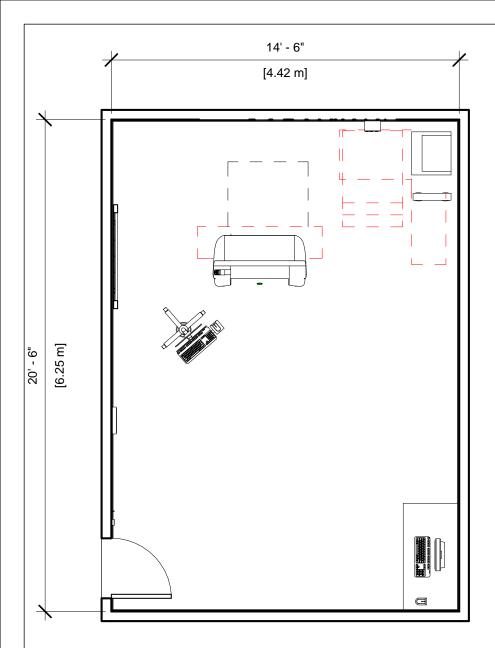

## **VENTRI (PREMIUM) - PLAN & SCHEDULE**

| Project number | 7-66       |                    |
|----------------|------------|--------------------|
| Date           | 19.JULY.17 | A-2                |
| Drawn by       | GENPACT    | , , <u> </u>       |
| Checked by     |            | Scale 1/4" = 1'-0" |

| Specialty Equipment Schedule                                                                                                                                                                                                                                                                                                                                                                            |              |      |  |
|---------------------------------------------------------------------------------------------------------------------------------------------------------------------------------------------------------------------------------------------------------------------------------------------------------------------------------------------------------------------------------------------------------|--------------|------|--|
| Description                                                                                                                                                                                                                                                                                                                                                                                             | Weight (lbs) | BTU  |  |
| EXAM ROOM                                                                                                                                                                                                                                                                                                                                                                                               |              | •    |  |
| UPS SYSTEM                                                                                                                                                                                                                                                                                                                                                                                              | 33           | 4436 |  |
| VENTRI GANTRY                                                                                                                                                                                                                                                                                                                                                                                           | 1432         | 2904 |  |
| COLLIMATOR CABINET                                                                                                                                                                                                                                                                                                                                                                                      | 88           | 0    |  |
| MAIN DISCONNECT, REFERENCE JUNCTION POINT 'A' ON SHEET E1 FOR DETAILED DESCRIPTION. MAIN DISCONNECT, REFERENCE JUNCTION POINT 'A' ON SHEET E1 FOR DETAILED DESCRIPTION. MAIN DISCONNECT, REFERENCE JUNCTION POINT 'A' ON SHEET E1 FOR DETAILED DESCRIPTION. MAIN DISCONNECT, REFERENCE JUNCTION POINT 'A' ON SHEET E1 FOR DETAILED DESCRIPTION. MAIN DISSCONNECT, REFERENCE MAIN DISSCONNECT, REFERENCE | 0            | 0    |  |
| VENTRI TABLE (PREMIUM TABLE)                                                                                                                                                                                                                                                                                                                                                                            | 705          | 2047 |  |
| INTEGRATED POWER SUPPLY                                                                                                                                                                                                                                                                                                                                                                                 | 171          | 341  |  |
| XELERIS WORKSTATION                                                                                                                                                                                                                                                                                                                                                                                     | 55           | 255  |  |
| OPERAORS CONSOLE                                                                                                                                                                                                                                                                                                                                                                                        |              |      |  |