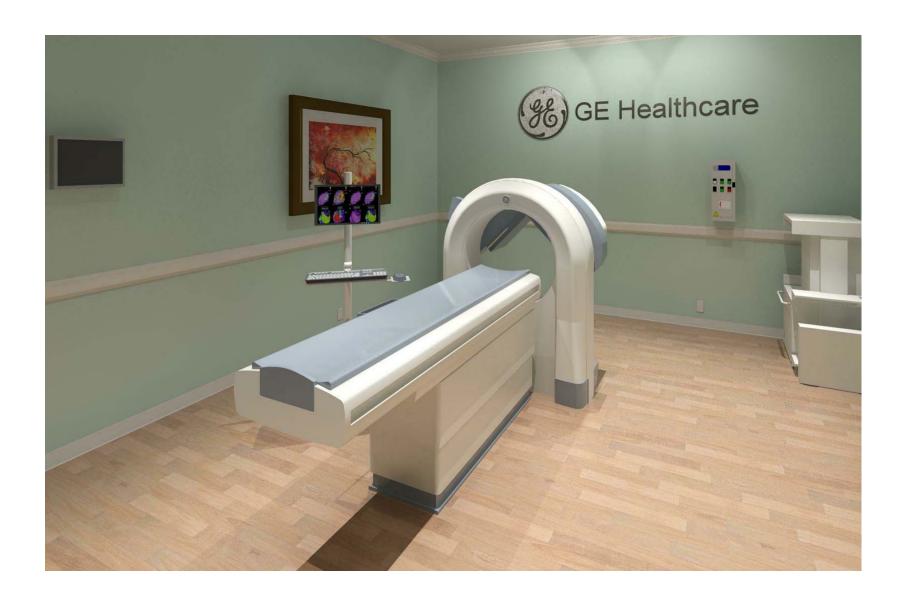

## **VENTRI (PREMIUM) - RENDERING**

| Project number | 7-66       | A-1   |             |
|----------------|------------|-------|-------------|
| Date           | 19.JULY.17 |       |             |
| Drawn by       | GENPACT    |       |             |
| Checked by     |            | Scale | 12" = 1'-0" |
|                |            |       |             |