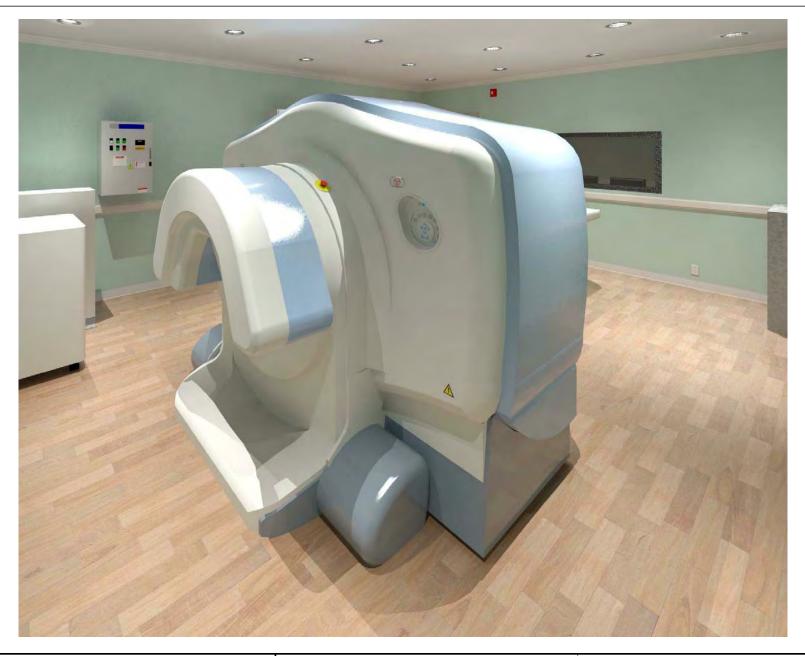

## **DISCOVERY NMCT 570 - RENDERING**

| Project number | 7-72      |
|----------------|-----------|
| Date           | 23.JAN.17 |
| Drawn by       | GENPACT   |
| Checked by     |           |

A-1b

Scale 12" = 1'-0"