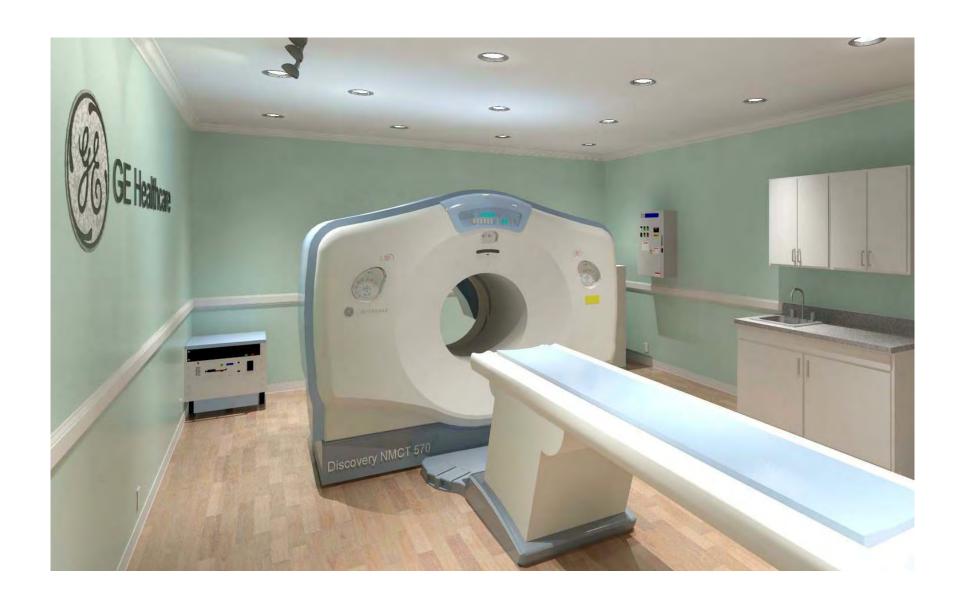

## **DISCOVERY NMCT 570 - Rendering**

| Project number | 7-72      |          |             |
|----------------|-----------|----------|-------------|
| Date           | 23.JAN.17 | <i> </i> | \-1a        |
| Drawn by       | GENPACT   |          |             |
| Checked by     |           | Scale    | 12" = 1'-0" |
|                |           |          |             |