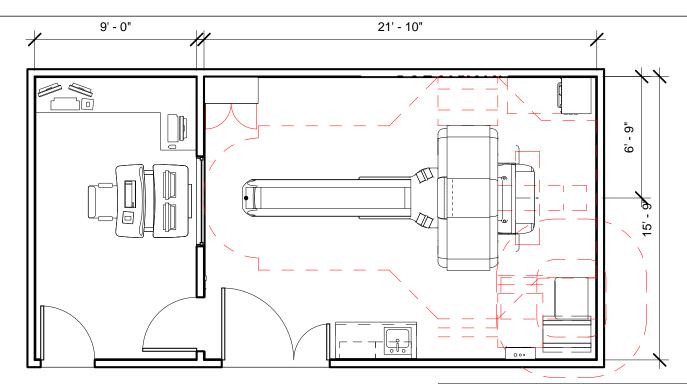

| Equipment Schedule             |            |       |  |  |
|--------------------------------|------------|-------|--|--|
| Description                    | Weight lbs | BTU   |  |  |
| OPERATORS CONSOLE              | 493        | 6000  |  |  |
| STORAGE CABINET                | 99         | 0     |  |  |
| CT TABLE                       | 1250       | 703   |  |  |
| XELERIS WORKSTATION            | 55         | 255   |  |  |
| OPERATORS CONSOLE DESK MOUNTED | 99         | 273   |  |  |
| POWER DISTRIBUTION UNIT        | 815        | 3412  |  |  |
| UPS                            | 619        | 5122  |  |  |
| MAIN DISCONNECT                | 125        | 0     |  |  |
| GANTRY CT & NUC                | 5477       | 46180 |  |  |
| INTEGRATED POWER SUPPLY        | 171        | 204   |  |  |

## **DISCOVERY NMCT 570 - PLAN**

| Project number | 7-72      |                     |
|----------------|-----------|---------------------|
| Date           | 23.JAN.17 | A-2                 |
| Drawn by       | GENPACT   |                     |
| Checked by     |           | Scale 3/16" = 1'-0" |