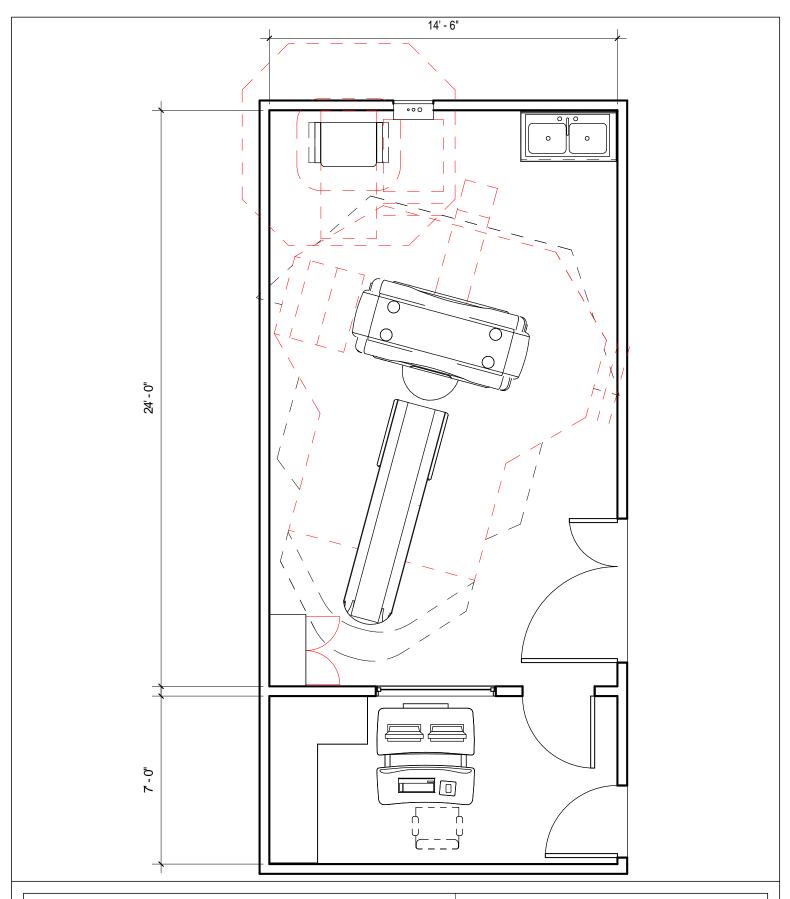

Healthcare Project Implementation

| LIGHTSPEED VC  | • I         |                    |
|----------------|-------------|--------------------|
| Project number | 6-56R       |                    |
| Date           | 03.MAR.2014 | A-2                |
| Drawn by       | DMH         | , , , <u> </u>     |
| Checked by     | DMH         | Scale 1/4" = 1'-0" |

| Equipment Schedule      |            |       |  |  |
|-------------------------|------------|-------|--|--|
| Description             | Weight lbs | BTU   |  |  |
| OPERATORS CONSOLE       | 493        | 6000  |  |  |
| MAIN DISCONNECT         | 125        | 0     |  |  |
| LIGHTSPEED GANTRY       | 4049       | 35000 |  |  |
| POWER DISTRIBUTION UNIT | 701        | 0     |  |  |
| STORAGE CABINET         | 99         | 0     |  |  |
| CT TABLE                | 1250       | 0     |  |  |