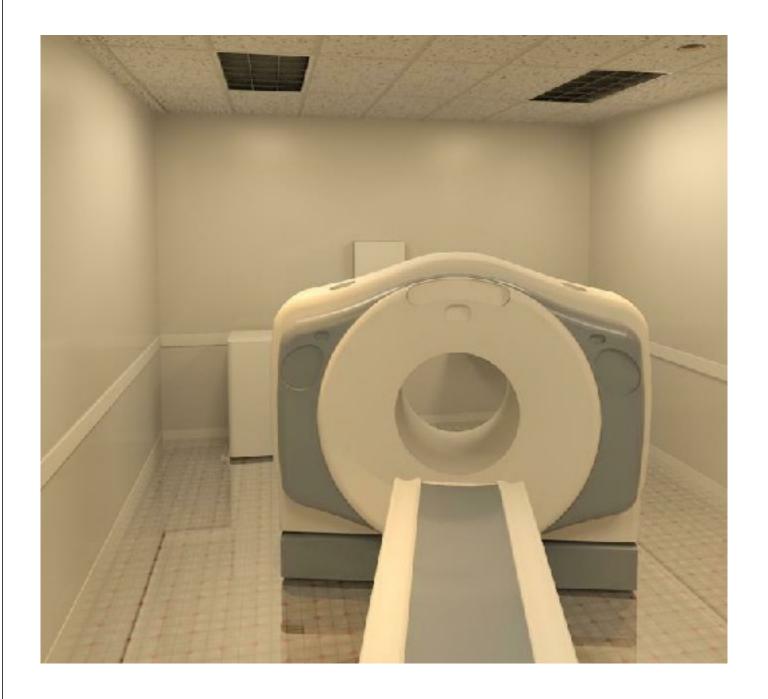

Healthcare Project Implementation

| LIGHTSPEED VC  | T - Rendering |       |
|----------------|---------------|-------|
| Project number | 6-56R         |       |
| Date           | 03.MAR.2014   | A-1   |
| Drawn by       | DMH           |       |
| Checked by     | DMH           | Scale |