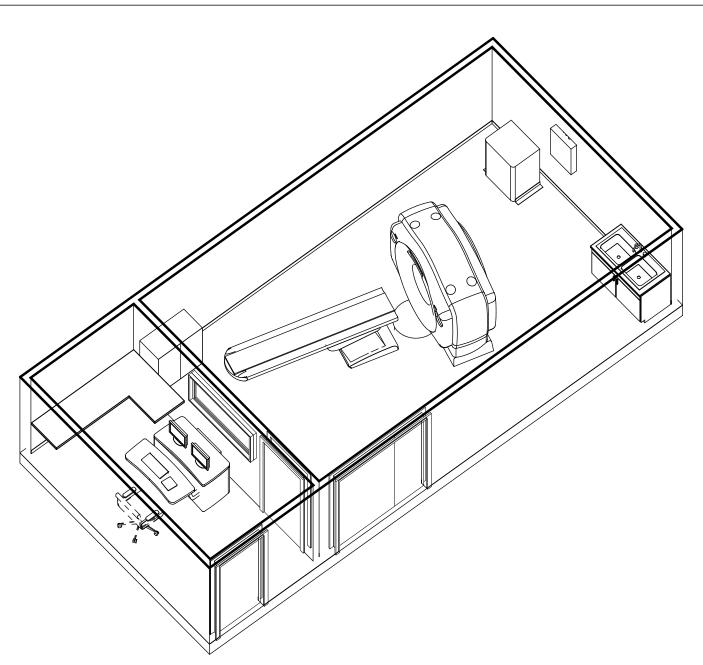

| LIGHTSPEED VO  | CT - Isometric V | iew   |
|----------------|------------------|-------|
| Project number | 6-56R            |       |
| Date           | 03.MAR.2014      | A-3   |
| Drawn by       | DMH              |       |
| Checked by     | DMH              | Scale |