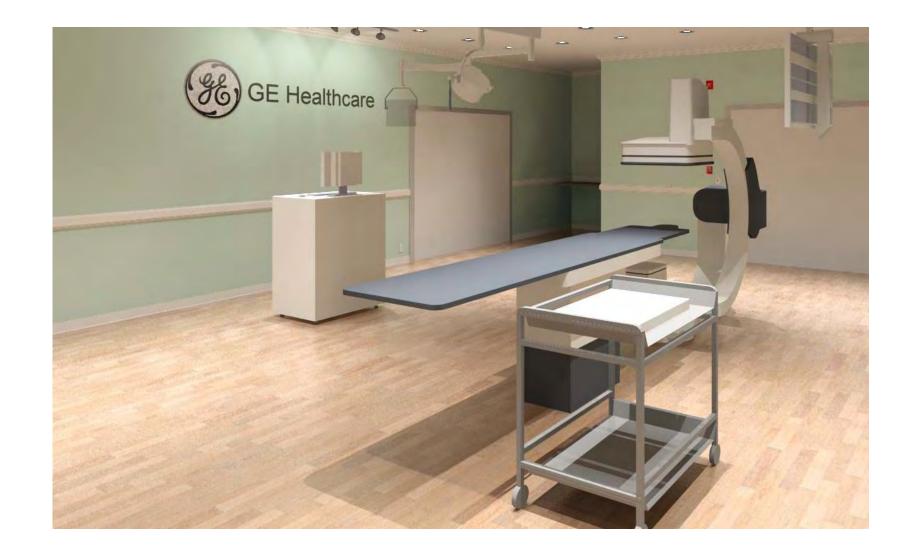

| INNOVA 3100/ 4100 - RENDERING |           |                   |  |  |
|-------------------------------|-----------|-------------------|--|--|
| Project number                | 4-58      |                   |  |  |
| Date                          | 13.FEB.17 | A-1               |  |  |
| Drawn by                      | GENPACT   |                   |  |  |
| Checked by                    |           | Scale 12" = 1'-0" |  |  |