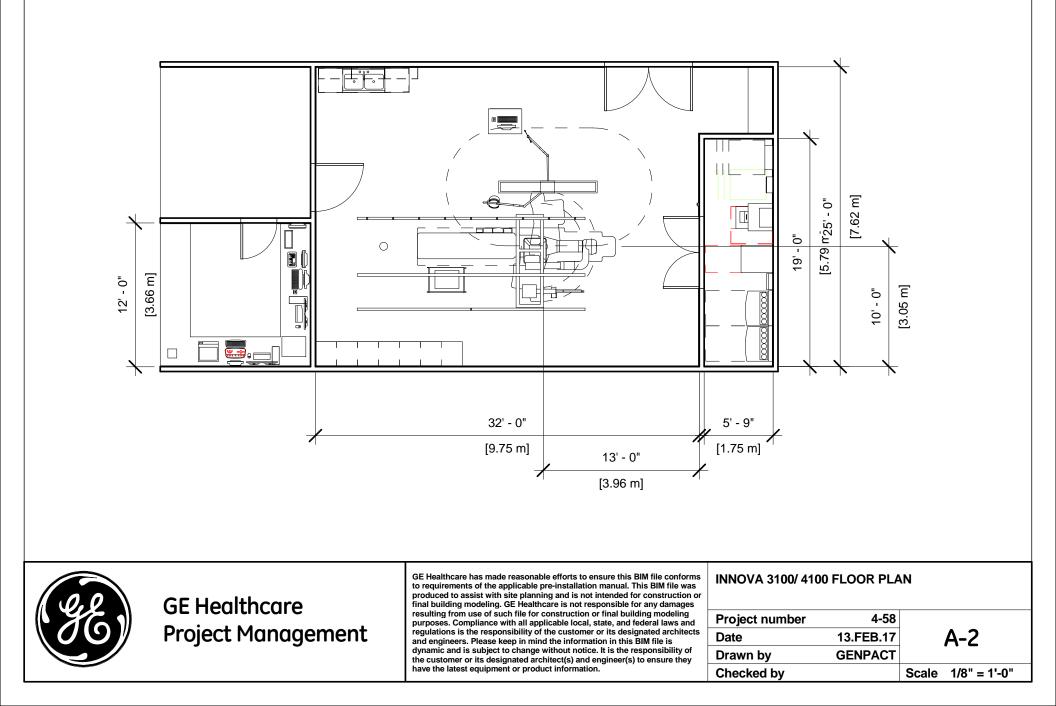

| INNOVA 3100/ 4100 | D-SCHEDULE |       |
|-------------------|------------|-------|
| Project number    | 4-58       |       |
| Date              | 13.FEB.17  | A-3   |
| Drawn by          | GENPACT    |       |
| Checked by        |            | Scale |

## Specialty Equipment Schedule

| Description                                            | Weight (lbs) | BTU   |  |  |
|--------------------------------------------------------|--------------|-------|--|--|
| CONTROL ROOM                                           |              |       |  |  |
| INJECTOR ELECTRONICS                                   | 37           | 320   |  |  |
| ATLAS CABINET C2                                       | 568          | 1825  |  |  |
| UPS INTERFACE BOX                                      | 0            | 0     |  |  |
| UPS CABINET                                            | 1170         | 4050  |  |  |
| DETECTOR CHILLER                                       | 33           | 706   |  |  |
| WATER CHILLER                                          | 449          | 18716 |  |  |
| ATLAS CABINET C1                                       | 998          | 3389  |  |  |
| FILTER ENCLOSURE                                       | 90           | 0     |  |  |
| MAIN DISCONNECT                                        | 275          | 1532  |  |  |
| EQUIPMENT ROOM                                         |              |       |  |  |
| IVUS VOLCANO S5i CONSOLE                               | 68           | 1631  |  |  |
| CARDIO LAB CONSOLE                                     | 181          | 2935  |  |  |
| COLOR PRINTER                                          | 0            | 1054  |  |  |
| TWO STACKED 18" MONITORS ON<br>WALL SUPPORT            | 26           | 204   |  |  |
| REMOTE CONTROL FOR INJECTOR                            | 4            | 0     |  |  |
| CONTROL ROOM MONITOR WITH DL KEYPAD                    | 19           | 204   |  |  |
| OPERATORS CONSOLE                                      | 22           | 546   |  |  |
| AW WORKSTATION                                         | 81           | 1201  |  |  |
| VATALINQ CONSOLE                                       | 0            | 0     |  |  |
| VATALINQ MICROPHONE                                    | 0            | 0     |  |  |
| EXAM ROOM                                              |              |       |  |  |
| NURSE WORKSTATION                                      | 46           | 682   |  |  |
| OMEGA IV/V TABLE WITH ROTATING TOP                     | 1750         | 600   |  |  |
| COUNTERBALANCED SHIELD AND<br>THYROID SHIELD WITH LAMP | 143          | 0     |  |  |
| INNOVA POSITIONER                                      | 1653         | 2416  |  |  |
| LOGIQ ULTRASOUND UNIT                                  | 0            | 0     |  |  |
| VATALINQ SPEAKER                                       | 0            | 0     |  |  |
| SIX LCD MONITOR SUSPENSION                             | 557          | 1228  |  |  |