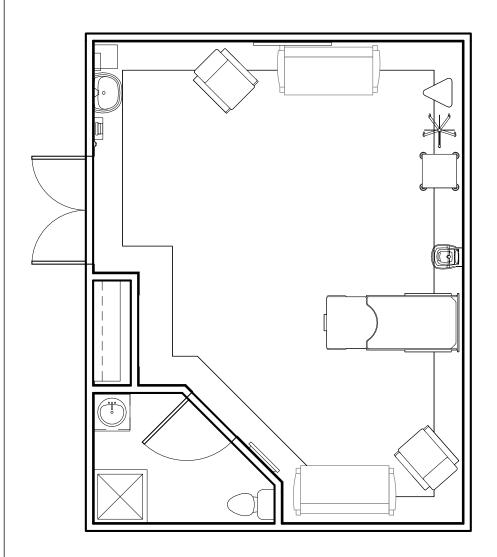

## GE Healthcare-Maternal/Infant Care-FLOOR PLAN & SCHEDULE

| Project number | MIC WLWMR |                     |
|----------------|-----------|---------------------|
| Date           | 09.FEB.17 | A-2                 |
| Drawn by       | GENPACT   |                     |
| Checked by     |           | Scale 3/16" = 1'-0" |
|                |           |                     |

| Specialty Equipment Schedule          |              |     |  |  |
|---------------------------------------|--------------|-----|--|--|
| Description                           | Weight (lbs) | BTU |  |  |
| EXAM ROOM                             |              |     |  |  |
| Waste Can, Bio-Hazardous              | 7 lbs        |     |  |  |
| Stand, IV, Stainless Steel            | 11 lbs       |     |  |  |
| Hamper, Linen                         | 24 lbs       |     |  |  |
| Disposal, Sharps, Wall Mount          | 5 lbs        |     |  |  |
| Dispenser, Soap, Wall Mounted         | 3.00 lbs.    |     |  |  |
| Dispenser, Paper Towel, Surface Mount | 6 lbs        |     |  |  |
| Chair, Clinical, Recliner, Treatment  | 127 lbs      |     |  |  |
| Cart, Supply, Modular                 | 50 lbs       |     |  |  |
| Television, 25-27 in, Flat Panel      | 18 lbs       |     |  |  |
| Chair, Clinical, Recliner, Treatment  | 127 lbs      |     |  |  |
| Warmer_Infant_Care_System             | 220          | 0   |  |  |
| Bed, Birthing                         | 480          |     |  |  |