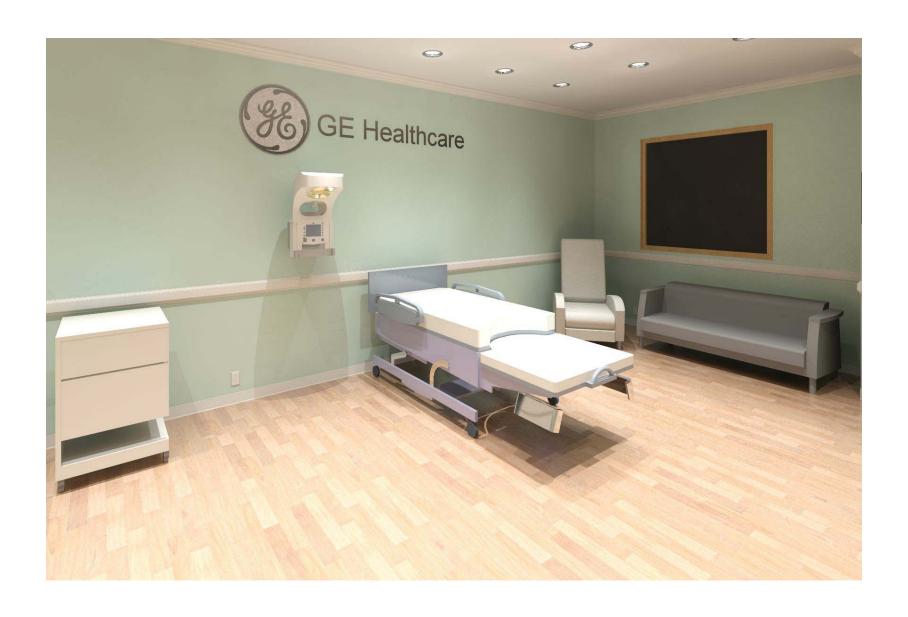

## GE Healthcare-Maternal/Infant Care-RENDERING

| Project number | MIC WLWMR |                   |
|----------------|-----------|-------------------|
| Date           | 09.FEB.17 | A-1               |
| Drawn by       | GENPACT   |                   |
| Checked by     |           | Scale 12" = 1'-0" |
|                |           |                   |