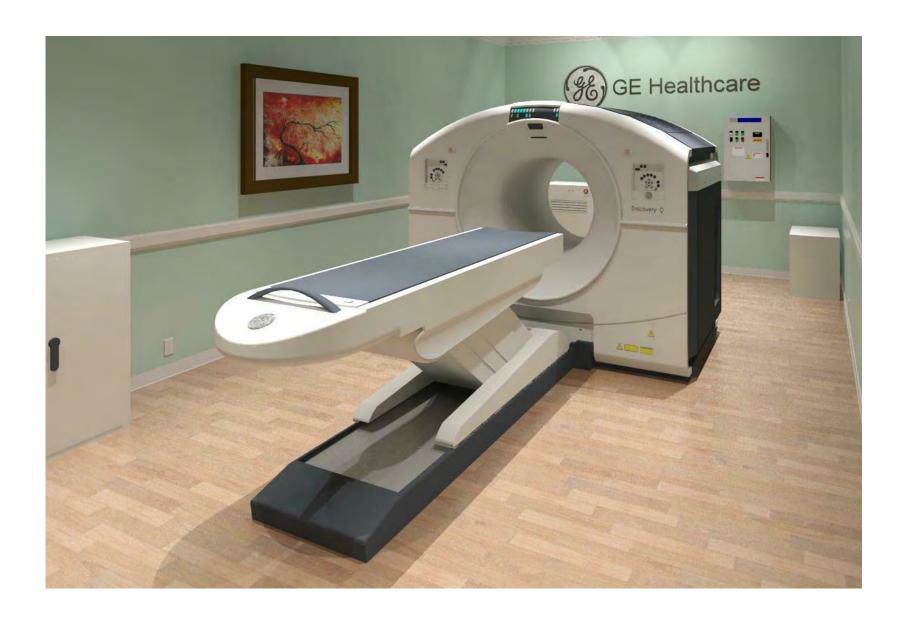

## **DISCOVERY PET/CT IQ - RENDERING**

| Project number | 12-30        |                   |
|----------------|--------------|-------------------|
| Date           | 07.JULY.2017 | A-1               |
| Drawn by       | GENPACT      |                   |
| Checked by     |              | Scale 12" = 1'-0" |
|                |              |                   |