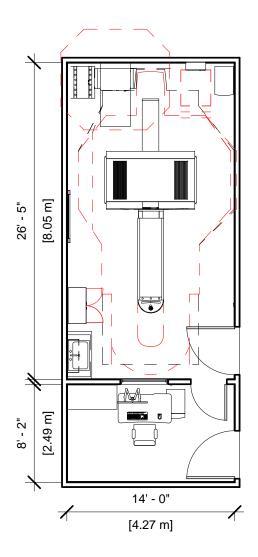

## **DISCOVERY PET/CT IQ - PLAN & SCHEDULE**

| Project number | 12-30        |                    |
|----------------|--------------|--------------------|
| Date           | 07.JULY.2017 | A-2                |
| Drawn by       | GENPACT      |                    |
| Checked by     |              | Scale 1/8" = 1'-0" |
| Checked by     |              | Scale 1/8 = 1-0    |

| Specialty Equipment Schedule    |              |      |  |  |
|---------------------------------|--------------|------|--|--|
| Description                     | Weight (lbs) | BTU  |  |  |
| Control Room                    |              |      |  |  |
| LARGE TABLE OPERATOR'S CONSOLE  | 341          | 8191 |  |  |
| Exam Room                       |              |      |  |  |
| STORAGE CABINET                 | 99           | 0    |  |  |
| DISCOVERY PET/CT IQ             | 9929         | 2389 |  |  |
|                                 |              | 0    |  |  |
| POWER DISTRIBUTION UNIT         | 800          | 3399 |  |  |
| UPS                             | 619          | 5122 |  |  |
| MAIN DISCONNECT CONTROL         | 90           | 0    |  |  |
| QCORE                           | 191          | 1498 |  |  |
| PATIENT TABLE (WITHOUT PATIENT) | 1803         | 1023 |  |  |