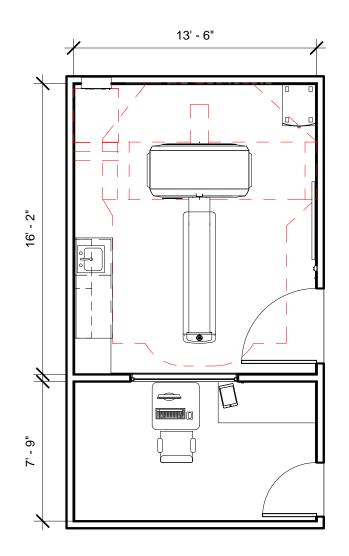

| BRIVO | СТ | 315/325 | - Pl | AN |
|-------|----|---------|------|----|
|       | ~  | 010/020 |      |    |

| Project number | 6-86R     |                     |
|----------------|-----------|---------------------|
| Date           | 02.FEB.17 | A-2                 |
| Drawn by       | Genpact   |                     |
| Checked by     | -         | Scale 3/16" = 1'-0" |