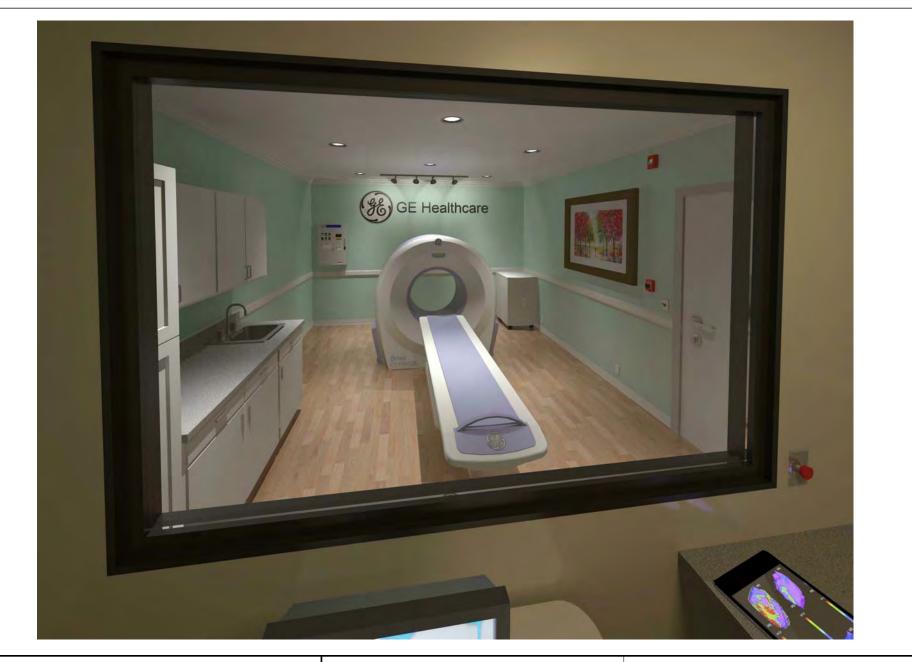

| BRIVO CT 315/325 - RENDERING |           |     |  |  |  |
|------------------------------|-----------|-----|--|--|--|
| Project number               | 6-86R     |     |  |  |  |
| Date                         | 02.FEB.17 | A-1 |  |  |  |
| Drawn by                     | Genpact   |     |  |  |  |
| Checked by                   | -         |     |  |  |  |